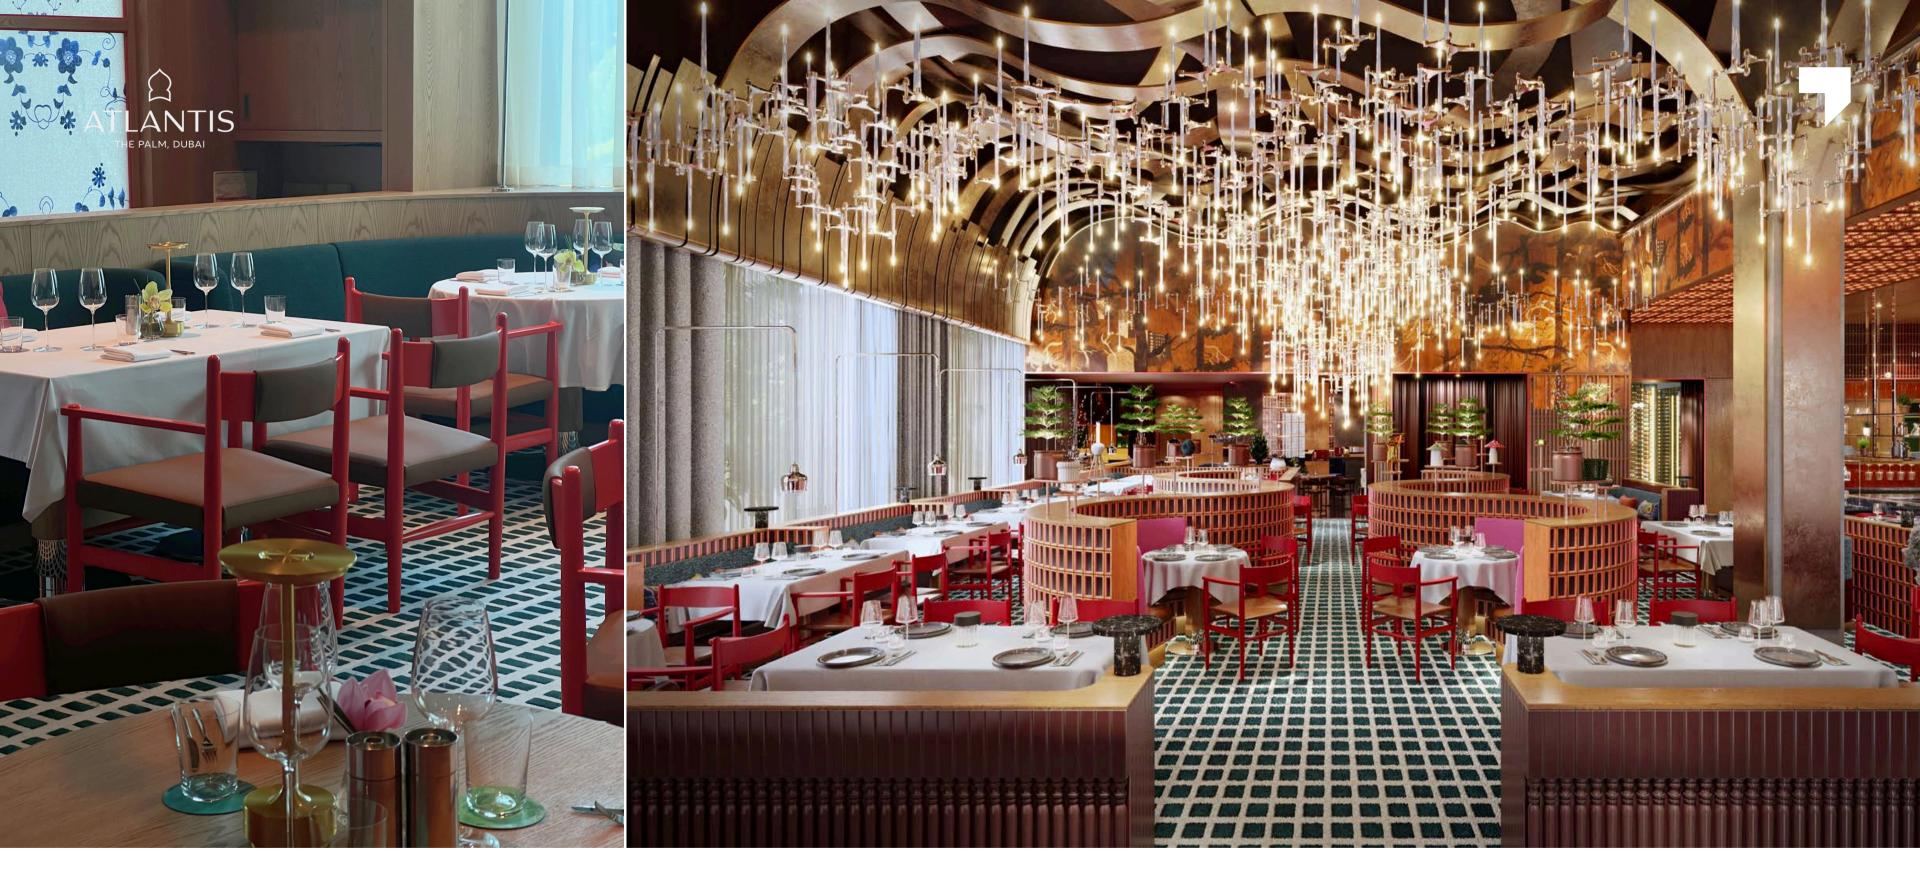

## HAKKASAN RESTAURANT ABU DHABI

DESIGN THAT ECHOES THE CULINARY JOURNEY.

OUR FF&E, JOINERY, AND FIT-OUT WORK AT HAKKASAN DRAWS FROM CHINESE DESIGN TRADITIONS — WITH INTRICATE WOODWORK AND LATTICED DETAILS THAT GROUND THE SPACE IN HERITAGE. BESPOKE LIGHTING CREATES A DRAMATIC, SENSORIAL PATH THROUGH THE INTERIORS, MIRRORING THE DEPTH AND ELEGANCE OF THE DINING EXPERIENCE.