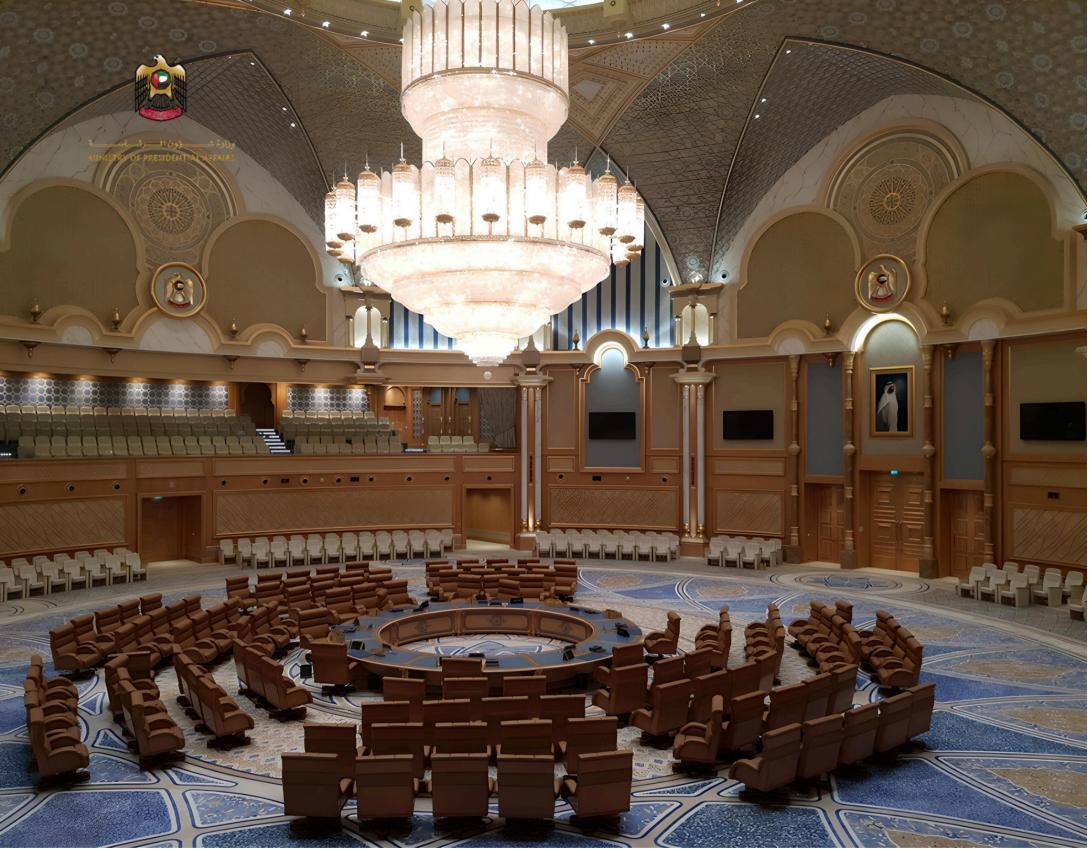

#### Khaled Al Hammouri GENERAL MANAGER

SCOPE FF&E
CLIENT MINISTRY OF PRESIDENTIAL AFFAIRS
DESIGNER XAVIER CARTRON

### PRESIDENTIAL PALACE ABU DHABI

A MASTERPIECE OF DIGNITY AND DESIGN, OUR FF&E AND FIT-OUT SCOPE AT THE
PRESIDENTIAL PALACE HONORS EMIRATI GRANDEUR WITH REFINED RESTRAINT. EVERY
SURFACE, EVERY SILHOUETTE WAS CRAFTED TO REFLECT HERITAGE. TRADITION ELEVATED,
LEGACY MADE TANGIBLE.

SCOPE FF&E
CLIENT MINISTRY OF PRESIDENTIAL AFFAIRS
DESIGNER XAVIER CARTRON