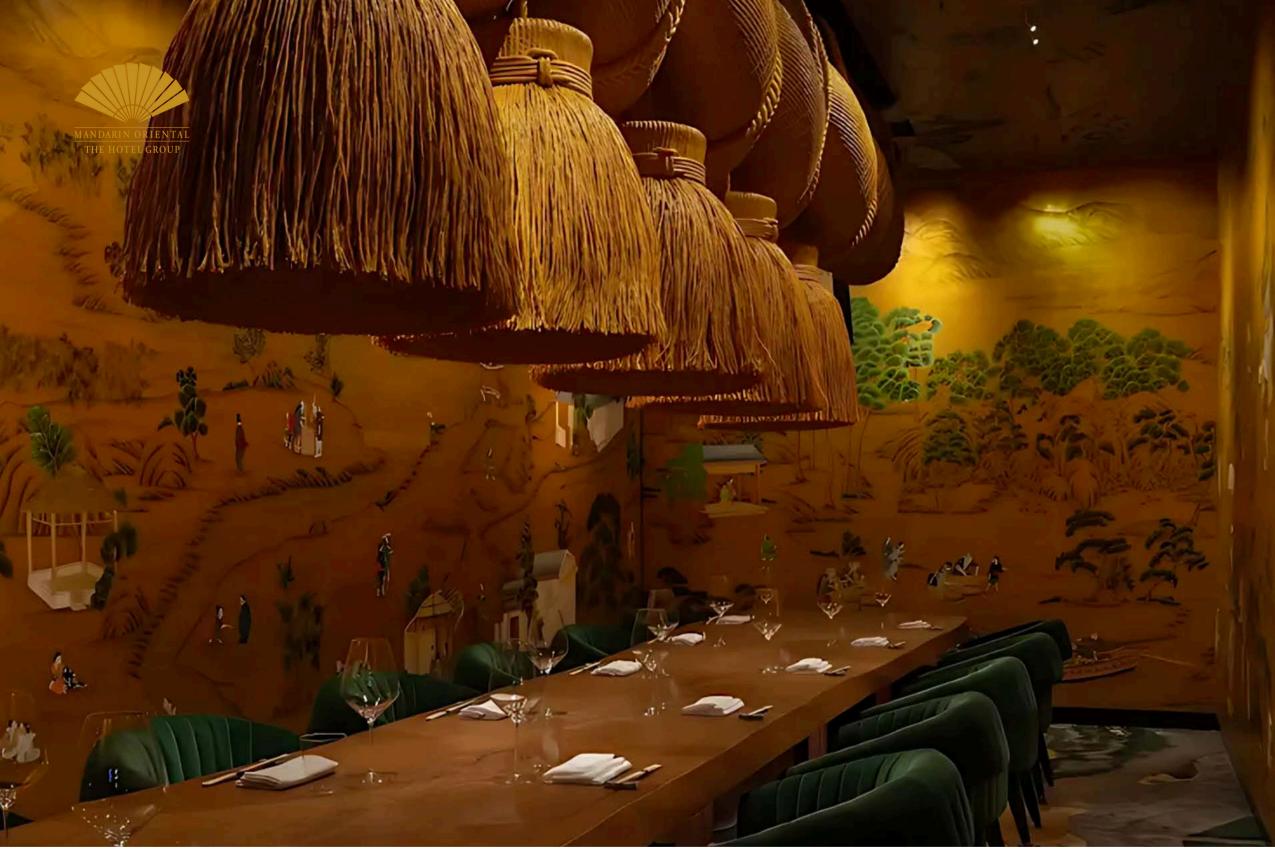

## HAKKASAN RESTAURANT ABU DHABI

DESIGN THAT ECHOES THE CULINARY JOURNEY.

OUR FF&E, JOINERY, AND FIT-OUT WORK AT HAKKASAN DRAWS FROM CHINESE DESIGN TRADITIONS — WITH INTRICATE WOODWORK AND LATTICED DETAILS THAT GROUND THE SPACE IN HERITAGE. BESPOKE LIGHTING CREATES A DRAMATIC, SENSORIAL PATH THROUGH THE INTERIORS, MIRRORING THE DEPTH AND ELEGANCE OF THE DINING EXPERIENCE.