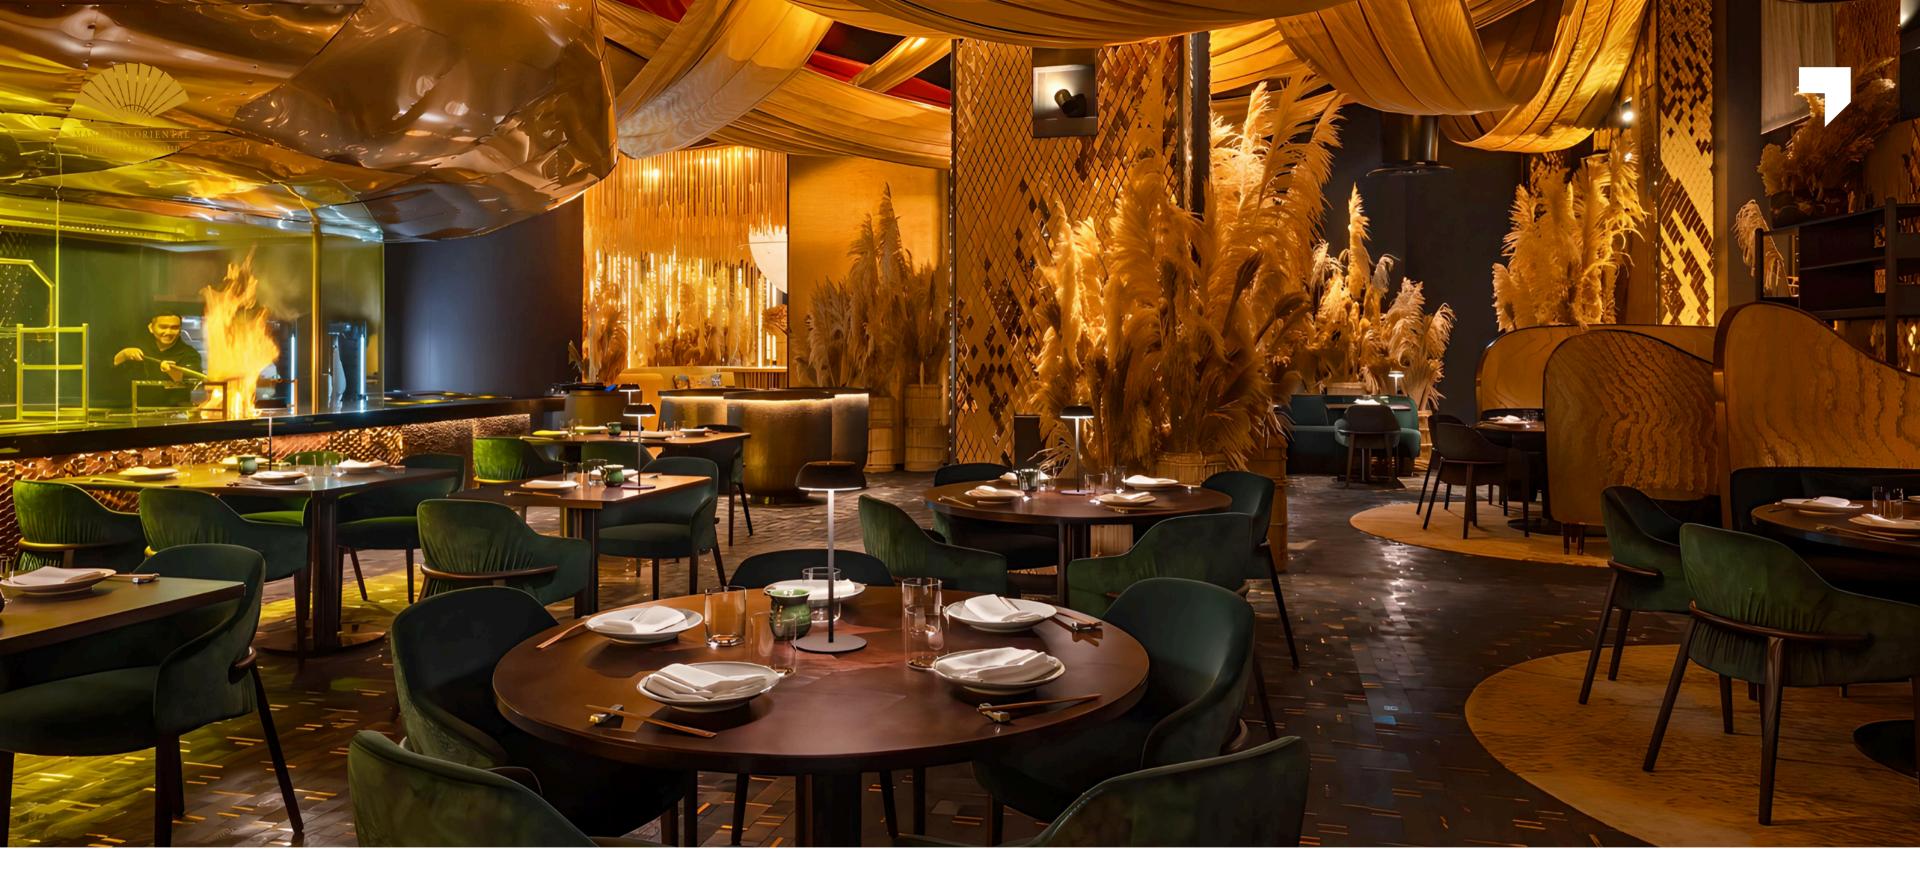

# MANDARIN ORIENTAL ABU DHABI

SCOPE FF&E
CLIENT MOPA | MANDARIN OREINTAL
CONSULTANT KEO
DESIGNER SILVERFOX

A CANVAS OF CRAFT AND CULINARY THEATRE.

OUR FF&E, JOINERY, AND FIT-OUT WORK AT STRAWFIRE MERGES HANDCRAFTED DETAIL

WITH BOLD EXPRESSION. HAND-PAINTED WALLPAPER WRAPS THE SPACE IN ARTISTRY,

WHILE DRAMATIC CHAIN CURTAINS ADD MOVEMENT AND MYSTIQUE. EVERY MATERIAL WAS

CHOSEN TO ELEVATE THE EXPERIENCE — A SPACE THAT IS UNFORGETTABLY REFINED.

SCOPE FF&E
CLIENT MOPA | MANDARIN OREINTAL
CONSULTANT KEO
DESIGNER SILVERFOX

## **STRAWFIRE** ABU DHABI

SCOPE FF&E
CLIENT BLOOM HOLDING
CONSULANT KEO
DESIGNER WIMBERLY INTERIORS

IN THIS QUIETLY CONFIDENT SPACE, OUR FF&E, JOINERY, AND FIT-OUT WORK SPEAKS THROUGH MATERIALITY. EVERY DETAIL — FROM THE GRAIN OF THE WOOD TO THE TEXTURE OF THE FABRICS — WAS METICULOUSLY CRAFTED TO LET SIMPLICITY SHINE. HERE, MINIMALISM ISN'T EMPTY — IT'S RICH WITH INTENTION, SUBSTANCE, AND SOUL.