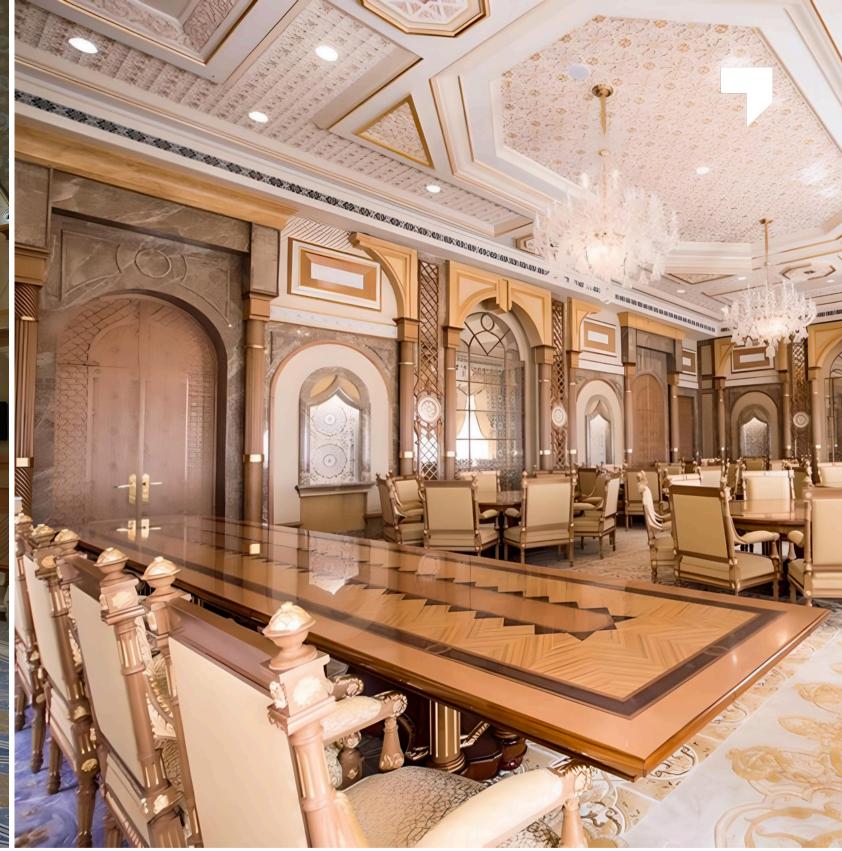

## PRESIDENTIAL PALACE ABU DHABI

A MASTERPIECE OF DIGNITY AND DESIGN, OUR FF&E AND FIT-OUT SCOPE AT THE PRESIDENTIAL PALACE HONORS EMIRATI GRANDEUR WITH REFINED RESTRAINT. EVERY SURFACE, EVERY SILHOUETTE WAS CRAFTED TO REFLECT HERITAGE. TRADITION ELEVATED, LEGACY MADE TANGIBLE.

SCOPE FITOUT & FF&E
CLIENT MINISTRY OF PRESIDENTIAL AFFAIRS
DESIGNER XAVIER CARTRON