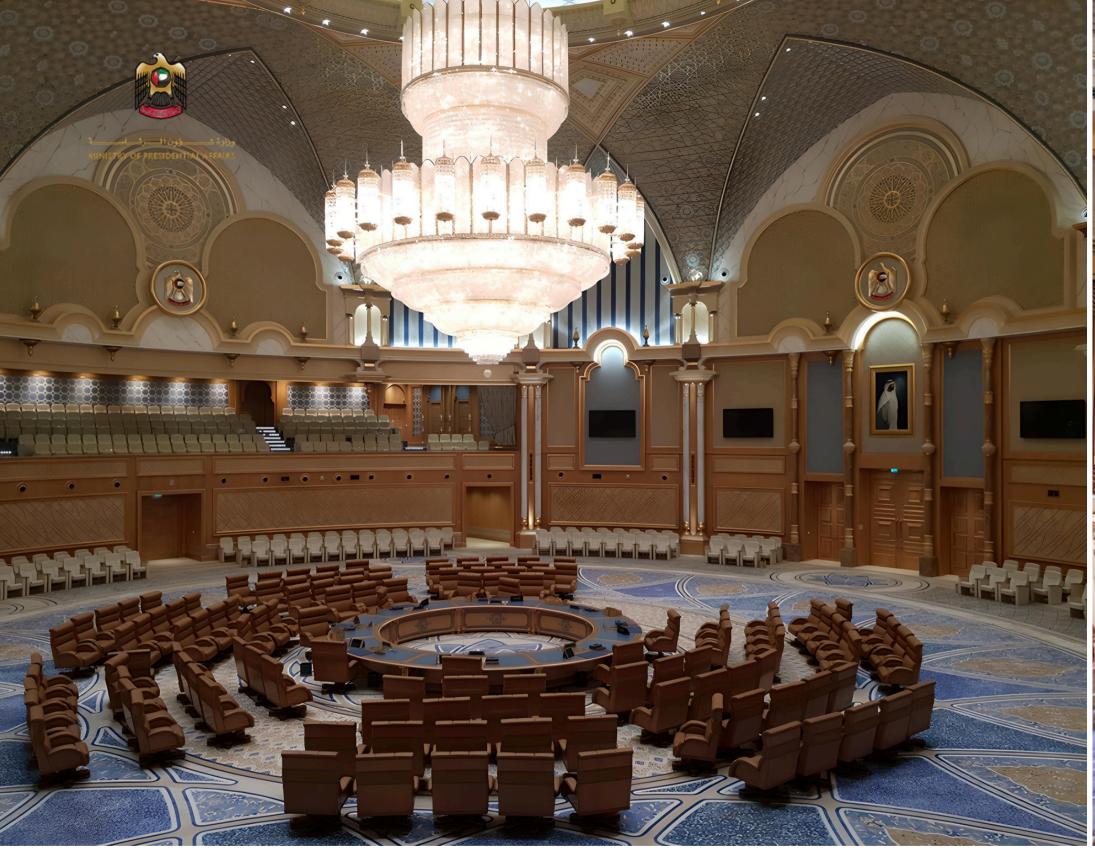

## PRESIDENTIAL PALACE ABU DHABI

A MASTERPIECE OF DIGNITY AND DESIGN, OUR FF&E AND FIT-OUT SCOPE AT THE PRESIDENTIAL PALACE HONORS EMIRATI GRANDEUR WITH REFINED RESTRAINT. EVERY SURFACE, EVERY SILHOUETTE WAS CRAFTED TO REFLECT HERITAGE. TRADITION ELEVATED, LEGACY MADE TANGIBLE.

SCOPE FITOUT & FF&E
CLIENT MINISTRY OF PRESIDENTIAL AFFAIRS
DESIGNER XAVIER CARTRON