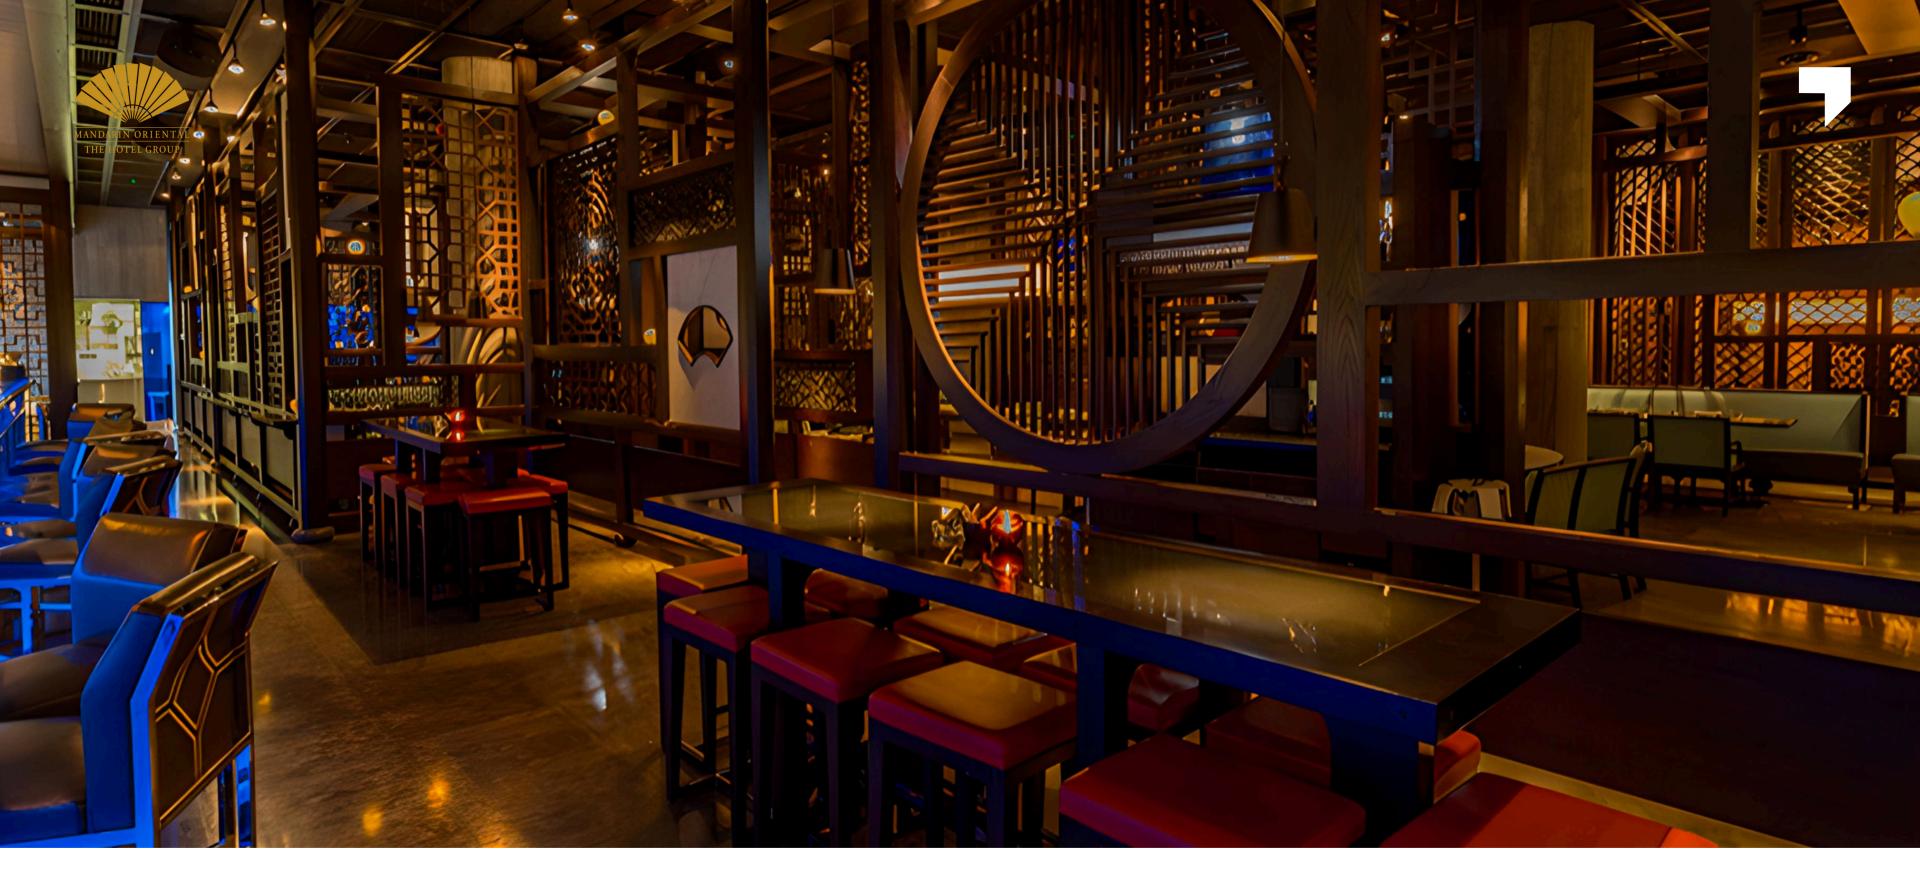

#### HAKKASAN RESTAURANT ABU DHABI

DESIGN THAT ECHOES THE CULINARY JOURNEY.

OUR FF&E, JOINERY, AND FIT-OUT WORK AT HAKKASAN DRAWS FROM CHINESE DESIGN TRADITIONS — WITH INTRICATE WOODWORK AND LATTICED DETAILS THAT GROUND THE SPACE IN HERITAGE. BESPOKE LIGHTING CREATES A DRAMATIC, SENSORIAL PATH THROUGH THE INTERIORS, MIRRORING THE DEPTH AND ELEGANCE OF THE DINING EXPERIENCE.